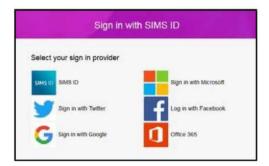

# Step 2 – Setting Up Your Account

Click on the link on the email that says "Accept Invitation". This will ask you to login. You can sign in with your own personal Office 365/Microsoft/Hotmail, Twitter, Facebook or Google/Gmail account. The only one that will not work is the SIMS ID option, which may appear above the Twitter icon.