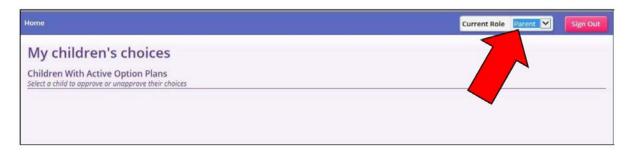

# Step 4 – Selecting Student Role or Student - (you may not have this step)

When you are successfully logged in your profile may default to parent view. This page will appear blank, as shown below. Use the "Current Role" drop down box in the top right corner to switch to the student view to bring up the options page.

Alternatively, if you have two children selecting their options you will see two boxes – select whichever child you want to view the options of.