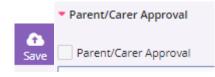

#### <u>Step 8 – Saving Your Choices</u>

It is vital you press the save button at the top of the screen otherwise the choices will be lost when you close the browser. If you are a parent please tick the Parent/Carer approval box.